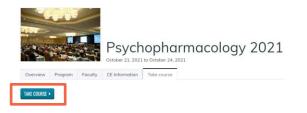

If you have forgotten your password, please click the 'Forgot Visitor Password' button. Once logged in, click Take Course.

3: Click on the 'Evaluation' button. Once you have completed your evaluation, and attested to the number of sessions you attended, your certificate will be generated. You should claim only the credit commensurate with the extent of your participation in the activity. Complete the evaluation and claim your credit by: