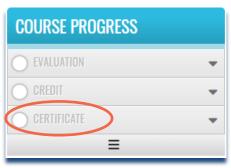

## Three Steps to Claiming your CME Credit....





1: Visit mghcme.org/psychopharm2021 and click on the blue 'Register' button.



2: Enter your 'Academy Login' username and password then click the 'Login' button.

If you have forgotten your password, please click the 'Forgot Visitor Password' button. Once logged in, click Take Course.





3: Click on the 'Evaluation' button. Once you have completed your evaluation, and attested to the number of sessions you attended, your certificate will be generated. You should claim only the credit commensurate with the extent of your participation in the activity. Complete the evaluation and claim your credit by:

November 24, 2021.