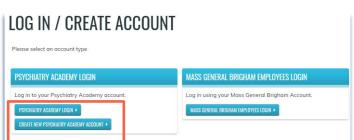

## Three Steps to Claiming your CME Credit....

1: Visit mghcme.org/psychopharm2021 and click on the blue 'Register' button.

2: Enter your 'Academy Login' username and password then click the 'Login' button.

If you have forgotten your password, please click the 'Forgot Visitor Password' button. Once logged in, click Take Course.

3: Click on the 'Evaluation' button. Once you have completed your evaluation, and attested to the number of sessions you attended, your certificate will be generated. You should claim only the credit commensurate with the extent of your participation in the activity. Complete the evaluation and claim your credit by: